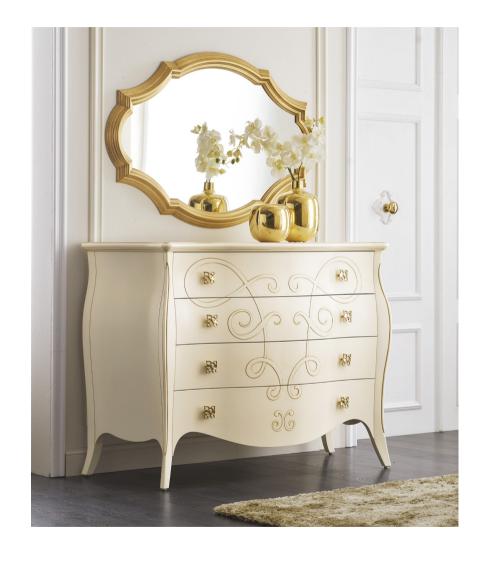

## The beautiful details

The master bedroom has been created like a dream.

Every detail creates an evocative atmosphere, suspended between wellness, romance and tenderness.

Precious like a jewel, the master bedroom is made of the same love of that which it wants to receive.

The colors bathe the room in a fairytale atmosphere, highlighting the finishes.

The elements coordinate with each other, creating a masterpiece of intimacy and beauty.

Butterfly collection lends itself to different, always perfect, compositions.

#### CHEST OF DRAWERS

Art. 00CO141

finish: IV - Antique ivory cat. ZD W. 144 D. 64 H. 106

#### MIRROR FOR CHEST OF DRAWERS

Art. 00SP31

finish: B3 - Gold leaf cat. ZH W. 86 D. 5 H. 128