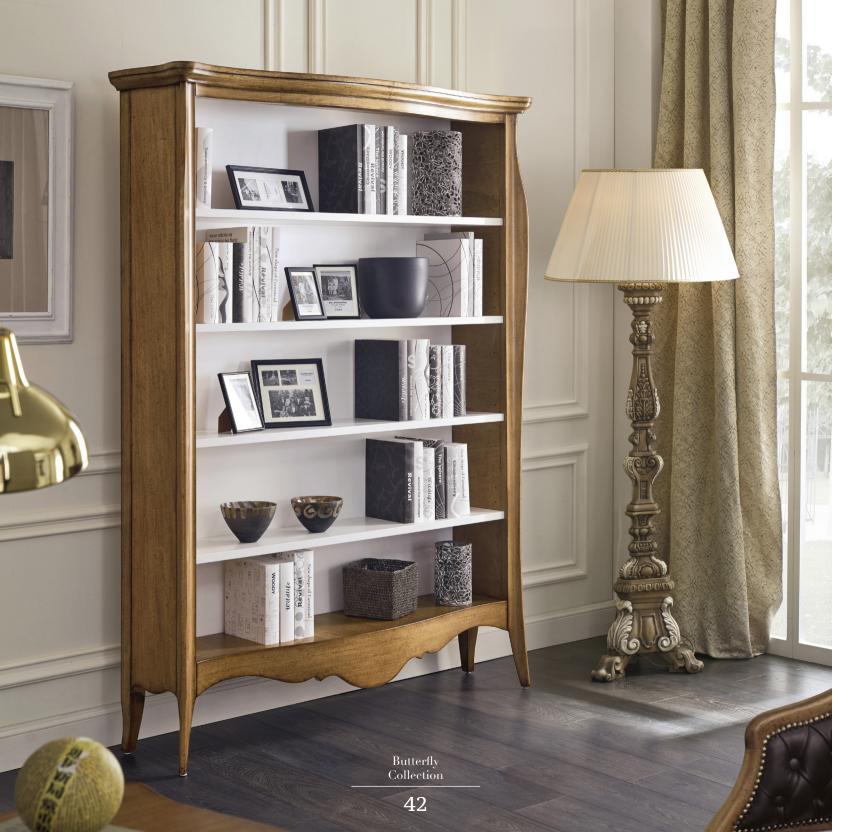

# Furniture capture stories

The bookcase is a frame of history embedded in the room.

It brings together the path of those who live the home through books, objects, memories.

An open treasure box, true guardian of the important things.

#### OPEN BOOKCASE

Art. 00LB07

finish: BR - Antique brown cat. ZD W. 146 D. 35 H. 202