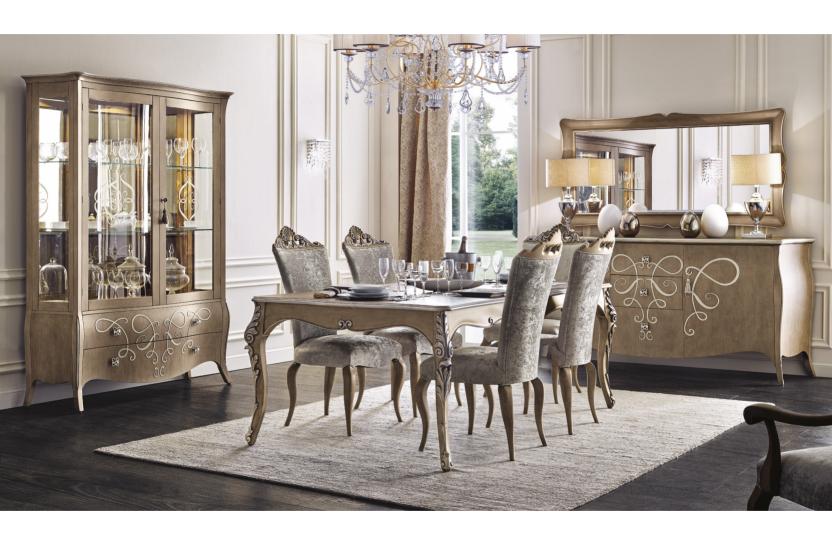

The Butterfly Collection has an elegant personality, built on the contrast between the simplicity of the wood and the quality of the details.

The color scheme ensures the feeling of a warm welcome which a living area must convey.

A result that surprises the hosts and guests.

A design created out of harmonic detail for authentic elegance.

The sideboard evokes the movement of life and its wonder.

The decorations enrich the front, adding a dash of glamor.

## A clear look at the good taste

The display cabinet full of transparencies showing off the interior display.

An excellent way to make the room shine.

A touch of light to illuminate all around.

Butterfly collection conquers as a whole: a decor able to merge each piece in a very elegant context.

# An elegant design

Robust materials like wood seem to have been modeled by the wind and the whisper of nature bring swirling decorations on all surfaces.

You find only sweetness in the Butterfly collection.