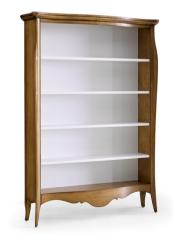

#### OPEN BOOKCASE

Art. 00LB07

finish: BR - Antique brown cat. ZD W. 146 D. 35 H. 202