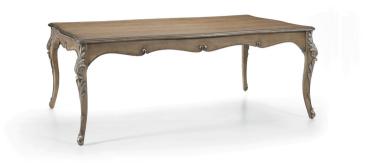

#### Art. 00TA660

finish: C9 - White walnut cat. ZH W. 210 D. 120 H. 80 (+ 2 X 40 CM EXT)