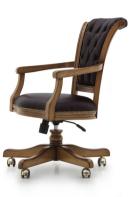

#### SWIVEL ARMCHAIR

Art. 0699A

finish: BR - Antique brown cat. ZD upholstery: leather P59 - special leather Optional: Tufted back not included W. 60 D. 73 H. 99,5