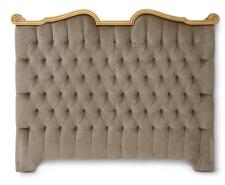

#### TUFTED HEADBOARD

Art. 00TE03

finish: BV - Venezia gold leaf cat. ZH upholstery: fabric LFU - Cat. B W. 199 D. 7,5 H. 163