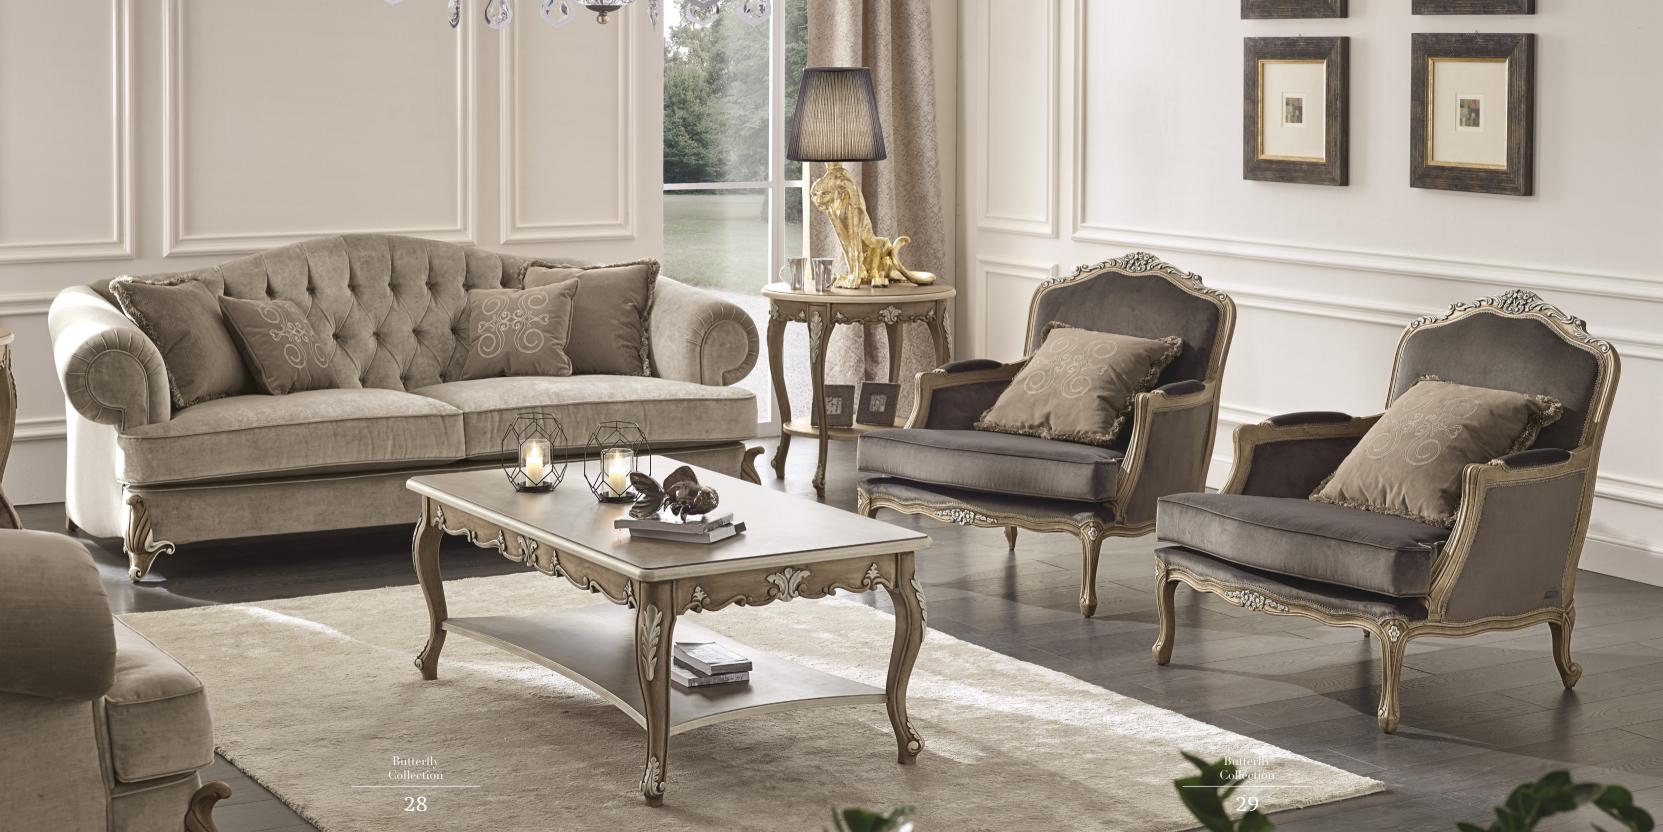

# An elegant design

Robust materials like wood seem to have been modeled by the wind and the whisper of nature bring swirling decorations on all surfaces.

You find only sweetness in the Butterfly collection.

The curves of the seams, the pleasant colors of the fabrics.

Every detail is delicate and light.

23

Butterfly Collection

22

A sofa that seems to soar in the air, the backrest gives a homely hug to those who sit.

The softness from the feather end armrests give for a feeling of unparalleled comfort.

Wood is embellished with elegant decorations.

The lounge table retains the agile lines of the collection, it too with carvings which enrich it further.