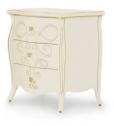

#### **3 DRAWER NIGHT STAND**

Art. 00CD141

finish: IV - Antique ivory cat. ZD W. 67 D. 43 H. 69