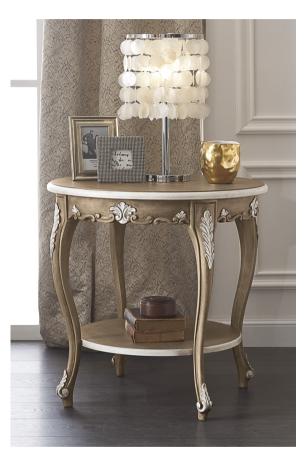

#### ROUND CARVED LAMP TABLE

Art. 00TA139

finish: C9 - White walnut cat. ZH W. 70 D. 70 H. 70