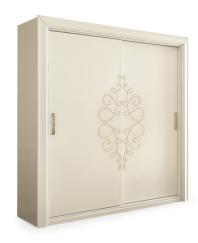

#### 2 DOOR WARDROBE WITH SLIDING DOORS

Art. 00AR141

finish: IV - Antique ivory cat. ZD W. 240 D. 70 H. 240