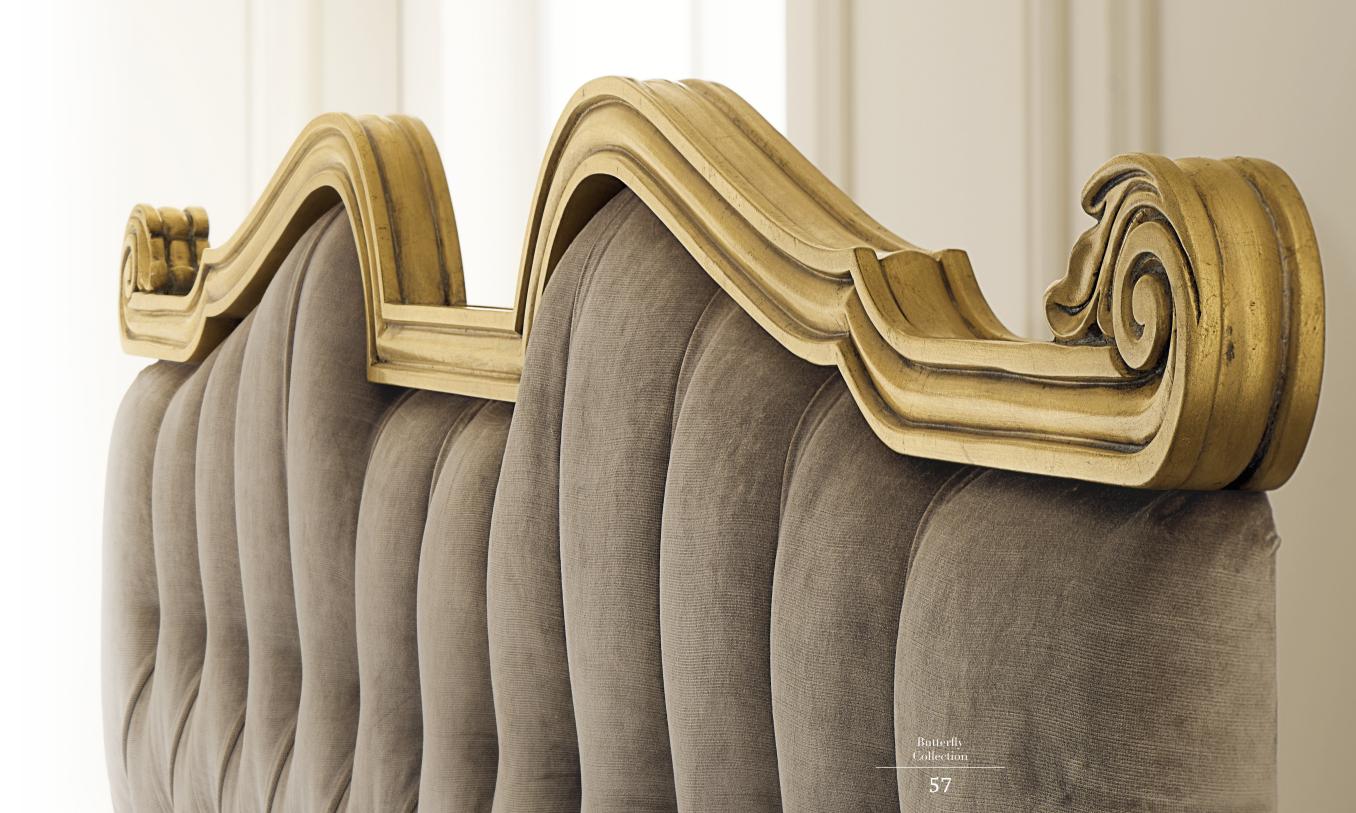

The headboard is framed with and elegant carved wood element, molded from the classical tradition.

The corner where the lady of the house prepares to bring out all its charm.

The dressing table is the throne of feminility

#### TUFTED HEADBOARD

Art. 00TE03

finish: BV - Venezia gold leaf cat. ZH upholstery: fabric LFU - Cat. B W. 199 D. 7,5 H. 163