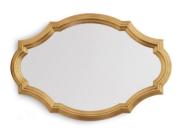

#### MIRROR FOR CHEST OF DRAWERS

Art. 00SP31

finish: B3 - Gold leaf cat. ZH W. 86 D. 5 H. 128