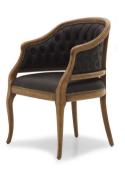

#### **GUEST ARMCHAIR**

Art. 0501P

finish: BR - Antique brown cat. ZD upholstery: leather P59 - special leather Optional: Tufted back not included W. 61 D. 53 H. 82

Butterfly Collection