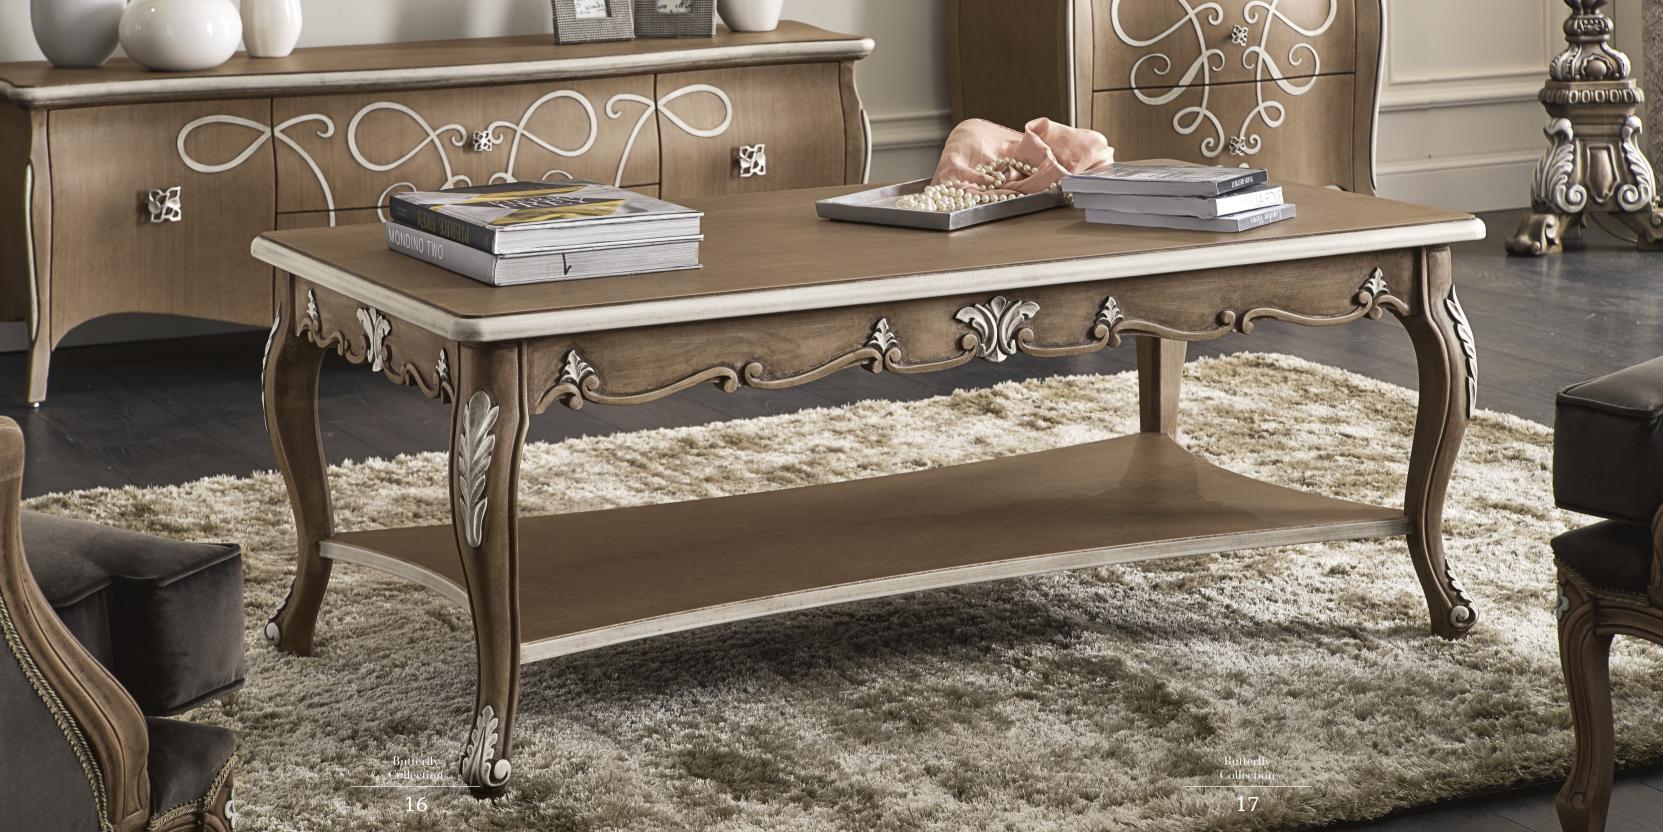

The softness from the feather end armrests give for a feeling of unparalleled comfort.

Wood is embellished with elegant decorations.

The lounge table retains the agile lines of the collection, it too with carvings which enrich it further.

#### RECTANGULAR CARVED COFFEE TABLE

Art. 00TA149

finish: C9 - White walnut cat. ZH W. 130 D. 70 H. 50,5