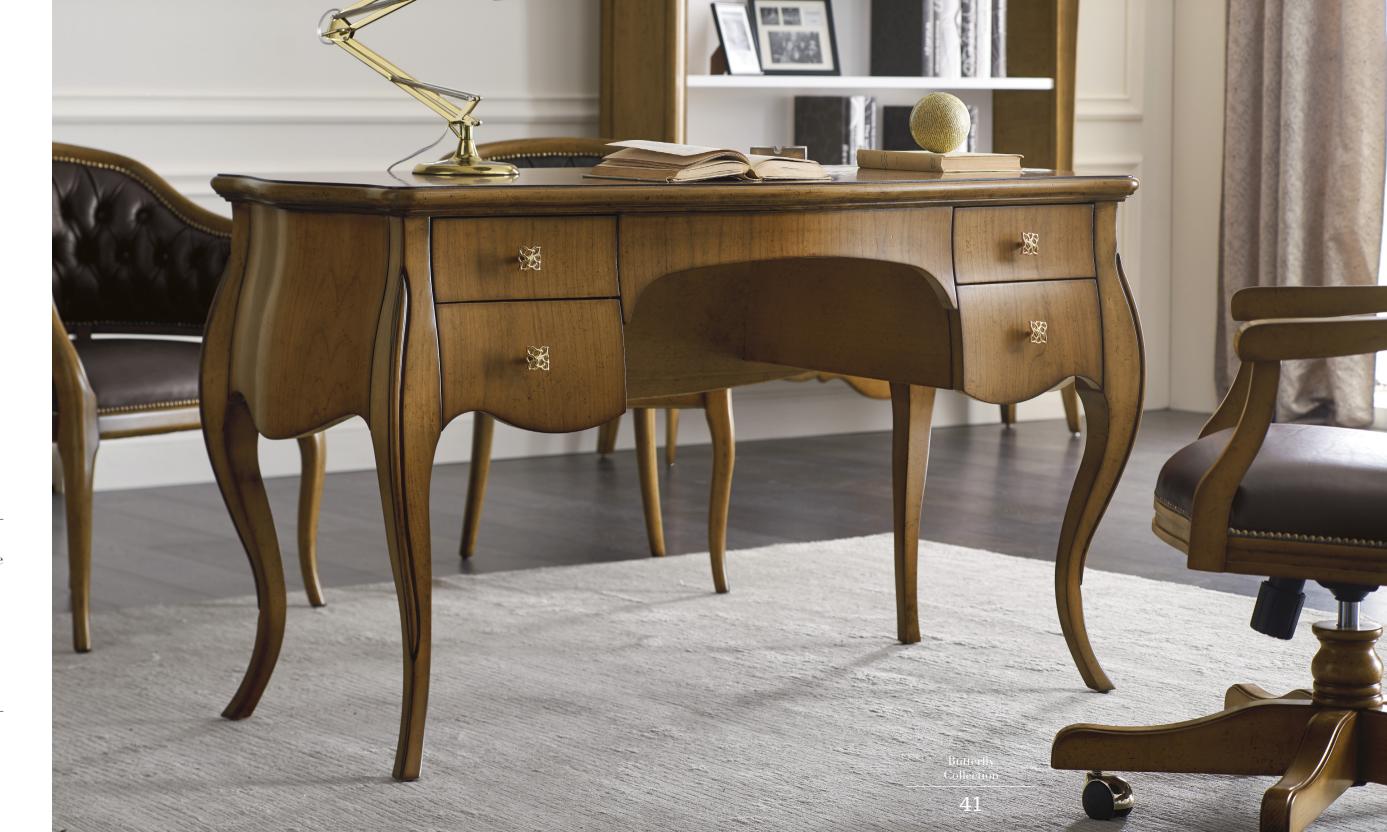

## Simplicity is prestigious

The natural designs created by the heart of cherry wood on the sideboard are foremost.

The central decoration is the perfect note in the silhouette of this piece.

Fluid geometries softens the shape of the desk, maintaining the elegance that every studio should have.

The sober soul bringing out a piece of furniture made for real gentlemen.

#### 4 DRAWER WRITING DESK

Art. 00ST141

finish: BR - Antique brown cat. ZD W. 140 D. 66 H. 80