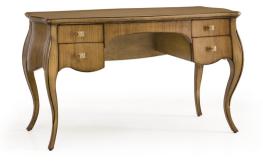

#### 4 DRAWER WRITING DESK

Art. 00ST141

finish: BR - Antique brown cat. ZD W. 140 D. 66 H. 80