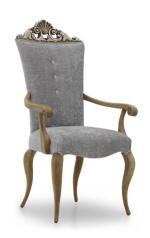

#### ANTESIA DINING CHAIR WITH ARMS

#### Art. 0516A

finish: C9 - White walnut cat. ZH Upholstery: Fabric AAL - Cat. A Standard: Buttons on back included W. 66 D. 67 H. 118