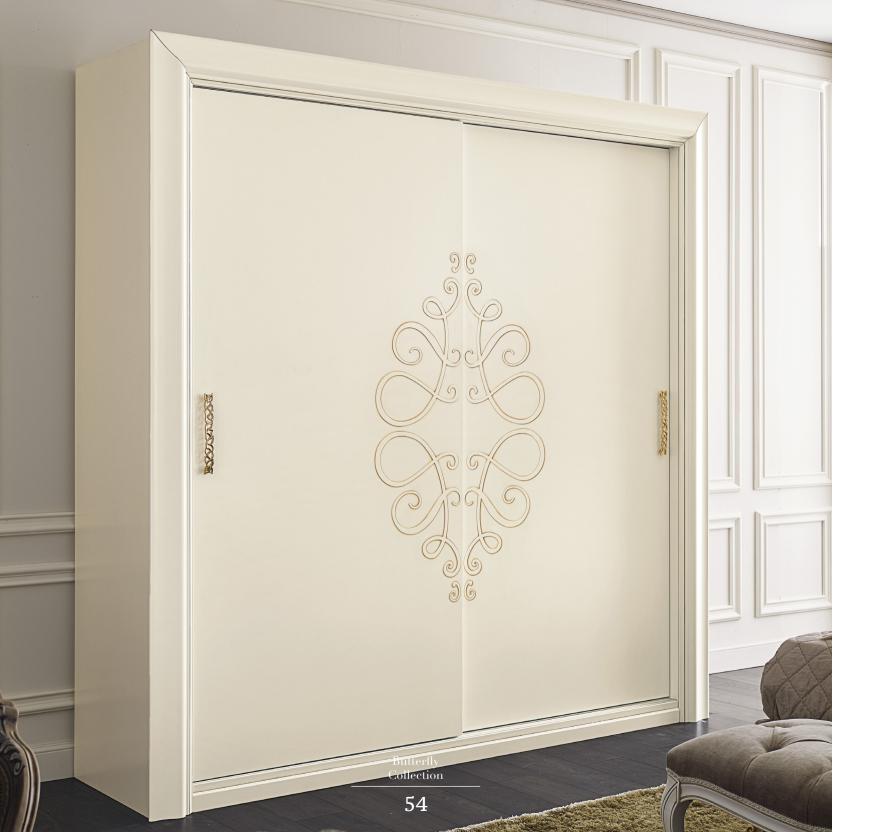

#### 2 DOOR WARDROBE WITH SLIDING DOORS

Art. 00AR141

finish: IV - Antique ivory cat. ZD W. 240 D. 70 H. 240