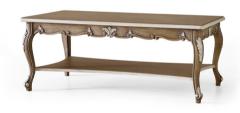

#### RECTANGULAR CARVED COFFEE TABLE

Art. 00TA149

finish: C9 - White walnut cat. ZH W. 130 D. 70 H. 50,5