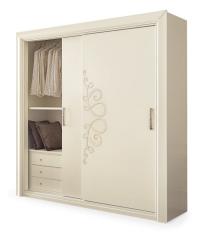

#### 2 DOOR WARDROBE WITH SLIDING DOORS

Art. 00AR141

finish: IV - Antique ivory cat. ZD W. 240 D. 70 H. 240