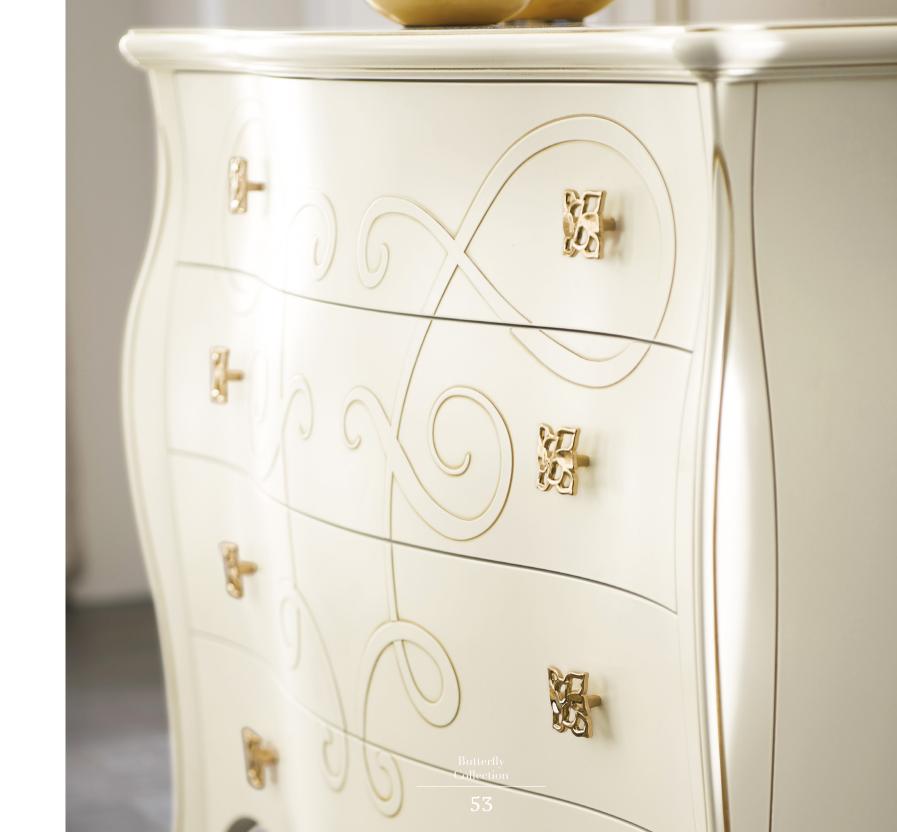

## The beautiful details

The master bedroom has been created like a dream.

Every detail creates an evocative atmosphere, suspended between wellness, romance and tenderness.

Precious like a jewel, the master bedroom is made of the same love of that which it wants to receive.

The colors bathe the room in a fairytale atmosphere, highlighting the finishes.

The elements coordinate with each other, creating a masterpiece of intimacy and beauty.

Butterfly collection lends itself to different, always perfect, compositions.

So beside the bed you can choose a whitened nightstand, or a fine coffee table with silver leaf decorations.

The result is always impeccable.

52

Inside, the space has been cleverly organized with shelves and drawers.

#### **3 DRAWER NIGHT STAND**

Art. 00CD141

finish: IV - Antique ivory cat. ZD W. 67 D. 43 H. 69