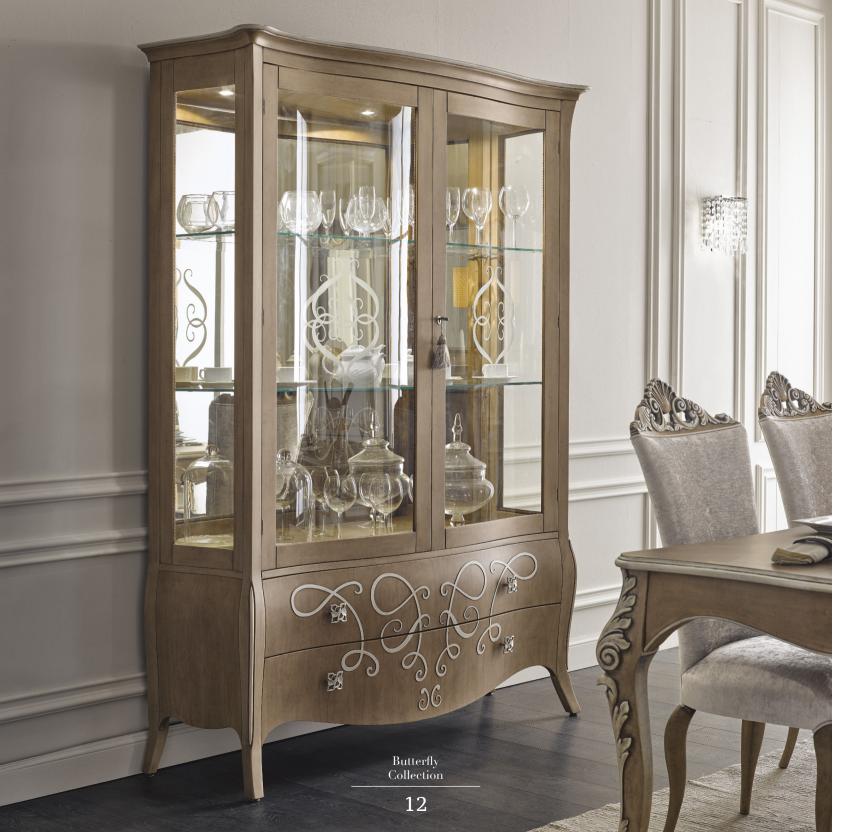

## A clear look at the good taste

The display cabinet full of transparencies showing off the interior display.

An excellent way to make the room shine.

A touch of light to illuminate all around.

Butterfly collection conquers as a whole: a decor able to merge each piece in a very elegant context.