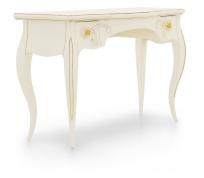

#### SMALL DRESSING TABLE

Art. 00ST142

finish: IV - Antique ivory cat. ZD W. 123 D. 53 H. 80