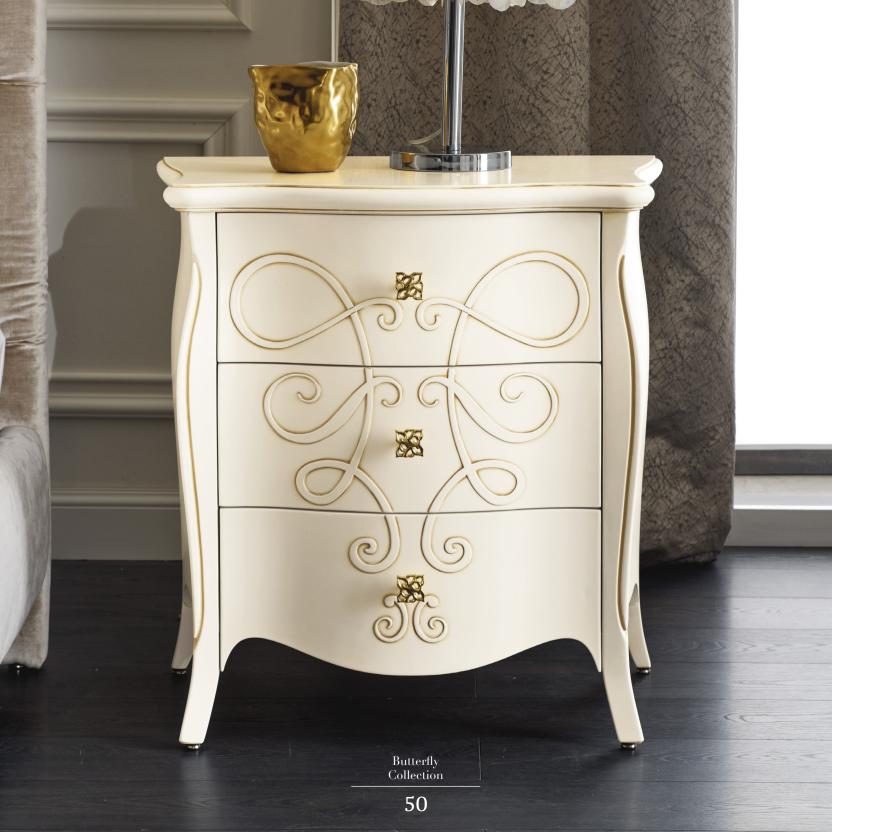

## The beautiful details

The master bedroom has been created like a dream.

Every detail creates an evocative atmosphere, suspended between wellness, romance and tenderness.

Precious like a jewel, the master bedroom is made of the same love of that which it wants to receive.

The colors bathe the room in a fairytale atmosphere, highlighting the finishes.

The elements coordinate with each other, creating a masterpiece of intimacy and beauty.

Butterfly collection lends itself to different, always perfect, compositions.

So beside the bed you can choose a whitened nightstand, or a fine coffee table with silver leaf decorations.

The result is always impeccable.

52

Inside, the space has been cleverly organized with shelves and drawers.

#### **3 DRAWER NIGHT STAND**

Art. 00CD141

finish: IV - Antique ivory cat. ZD W. 67 D. 43 H. 69