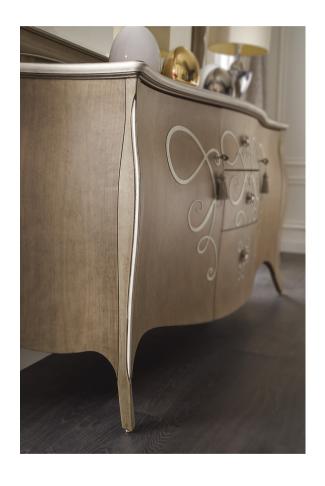

## Precious inlays

Butterflies fly tracing soft lines, and then settles on wood.

The sideboard fills the living area with class.

Butterfly Collection

The furnishings blend naturally into a single concept.

A result that surprises the hosts and guests.

A design created out of harmonic detail for authentic elegance.

The sideboard evokes the movement of life and its wonder.

The decorations enrich the front, adding a dash of glamor.