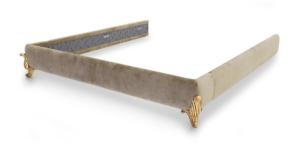

#### UPHOLSTERED BED FRAME

Art. 00GL03

finish: BV - Venezia gold leaf cat. ZH upholstery: fabric LFU - Cat. B W. 202,5 D. 212 H. 34

Butterfly Collection