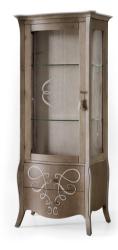

#### 1 DOOR DISPLAY CABINET

Art. 00VE141

finish: C9 - White walnut cat. ZH Optional: Lined back and Spotlights not included W. 86 D. 48 H. 200

Butterfly Collection