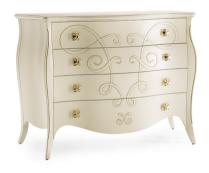

#### CHEST OF DRAWERS

Art. 00CO141

finish: IV - Antique ivory cat. ZD W. 144 D. 64 H. 106