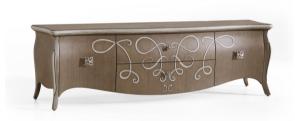

#### 2 DOOR AND 3 DRAWER SIDEBOARD

#### Art. 00CR142

finish: C9 - White walnut cat. ZH W. 219 D. 65 H. 106

Butterfly Collection