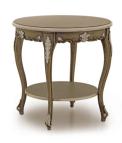

#### ROUND CARVED LAMP TABLE

Art. 00TA139

finish: C9 - White walnut cat. ZH W. 70 D. 70 H. 70