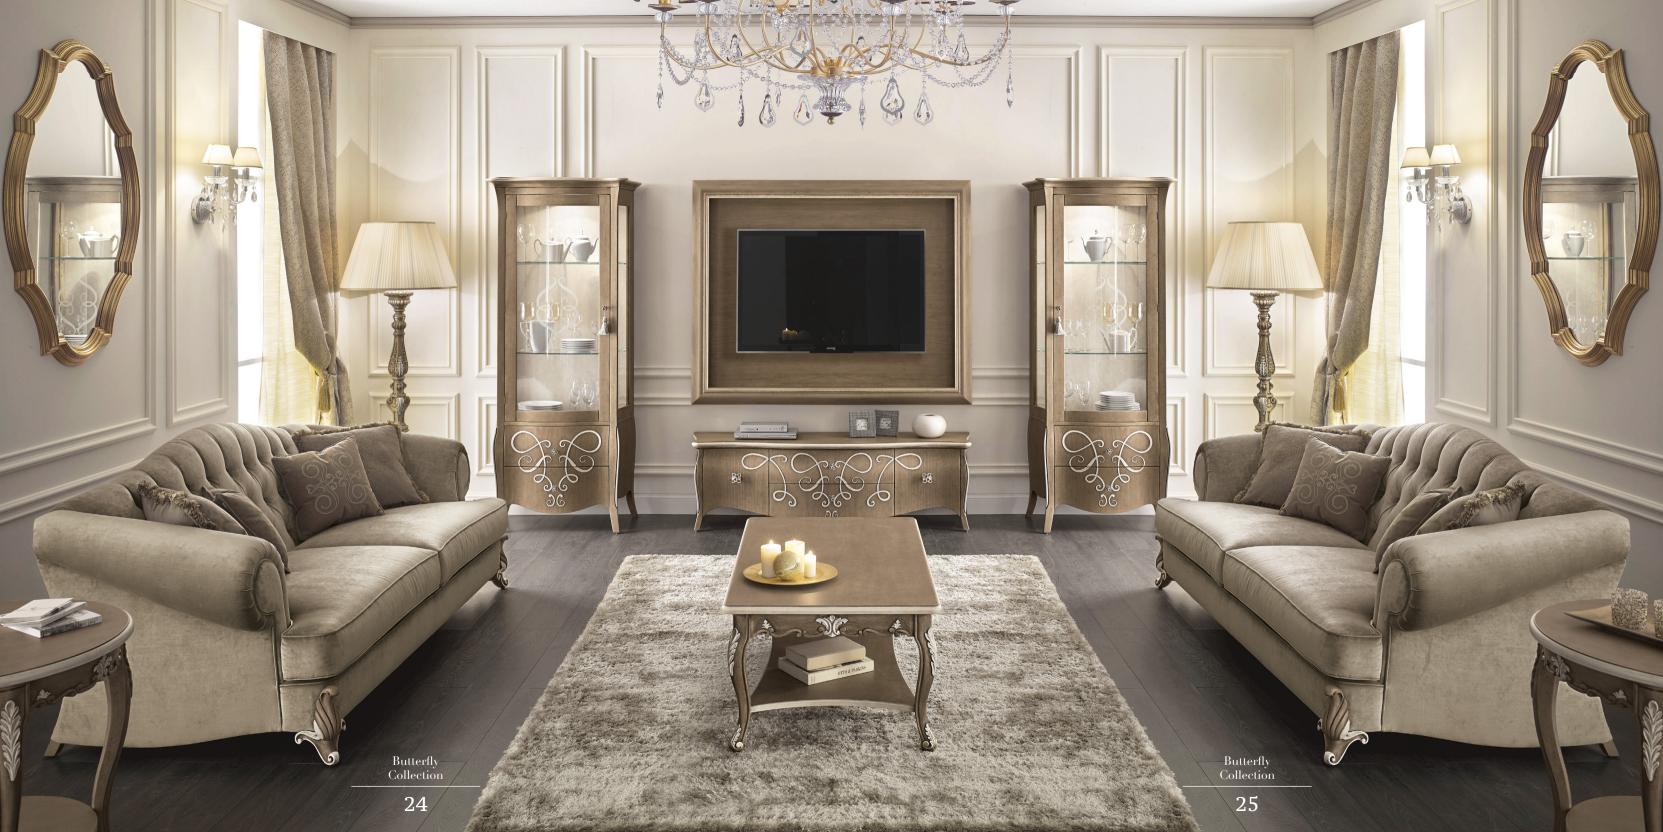

The Butterfly Collection has an elegant personality, built on the contrast between the simplicity of the wood and the quality of the details.

The color scheme ensures the feeling of a warm welcome which a living area must convey.

A result that surprises the hosts and guests.

A design created out of harmonic detail for authentic elegance.

The sideboard evokes the movement of life and its wonder.

The decorations enrich the front, adding a dash of glamor.

## A clear look at the good taste

The display cabinet full of transparencies showing off the interior display.

An excellent way to make the room shine.

A touch of light to illuminate all around.

Butterfly collection conquers as a whole: a decor able to merge each piece in a very elegant context.

# An elegant design

Robust materials like wood seem to have been modeled by the wind and the whisper of nature bring swirling decorations on all surfaces.

You find only sweetness in the Butterfly collection.