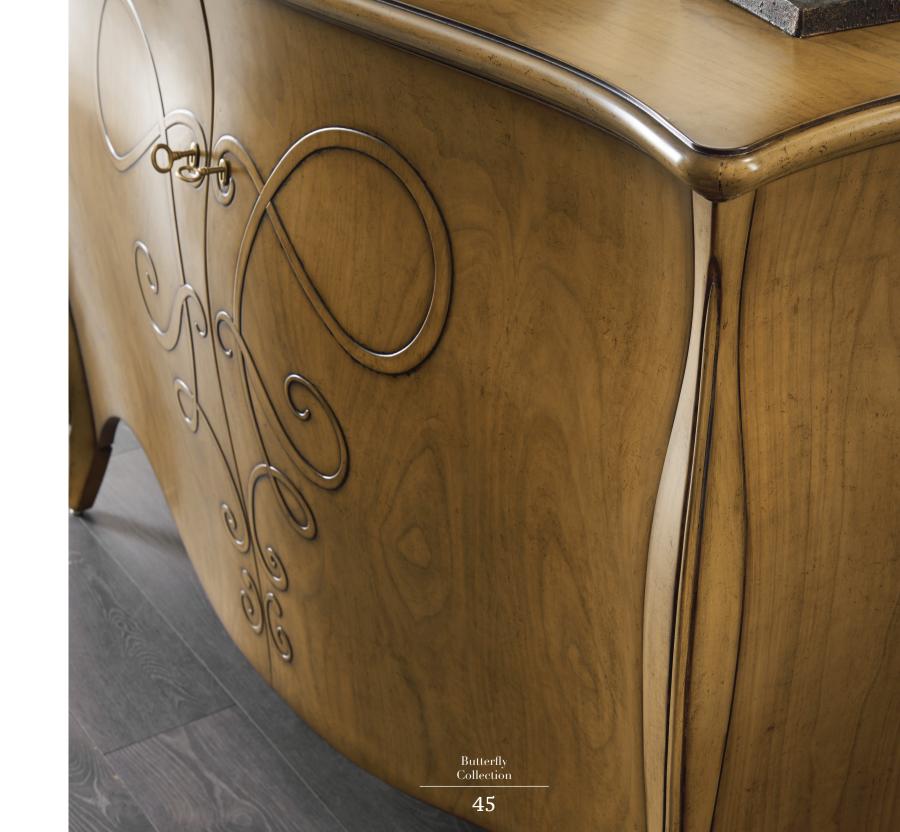

## It seems to be looking through the trees

Honoring the majesty of wood and its color.

The natural grain of cherry take center stage, meanwhile the golden butterflies push the drawers and then fly on to who knows where.

## Simplicity is prestigious

The natural designs created by the heart of cherry wood on the sideboard are foremost.

The central decoration is the perfect note in the silhouette of this piece.

Fluid geometries softens the shape of the desk, maintaining the elegance that every studio should have.