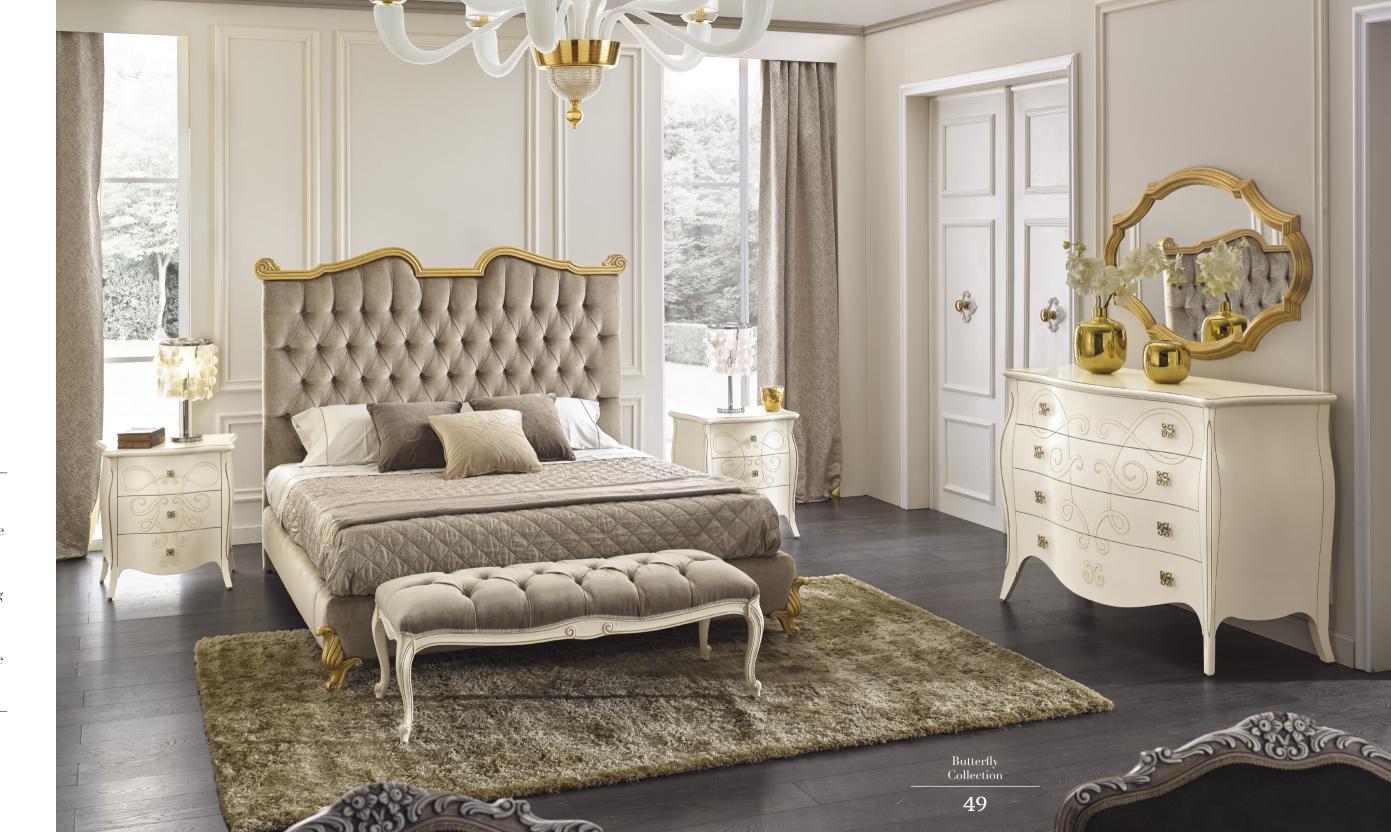

## The beautiful details

The master bedroom has been created like a dream.

Every detail creates an evocative atmosphere, suspended between wellness, romance and tenderness.

Precious like a jewel, the master bedroom is made of the same love of that which it wants to receive.

The colors bathe the room in a fairytale atmosphere, highlighting the finishes.

The elements coordinate with each other, creating a masterpiece of intimacy and beauty.

Butterfly collection lends itself to different, always perfect, compositions.

So beside the bed you can choose a whitened nightstand, or a fine coffee table with silver leaf decorations.

The result is always impeccable.

52

Inside, the space has been cleverly organized with shelves and drawers.

The headboard is framed with and elegant carved wood element, molded from the classical tradition.

The corner where the lady of the house prepares to bring out all its charm.

The dressing table is the throne of feminility