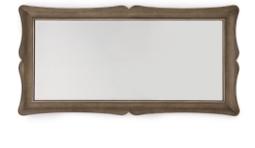

#### RECTANGULAR MIRROR

#### Art. 00SP30

finish: C9 - White walnut cat. ZH W. 184 D. 5 H. 94