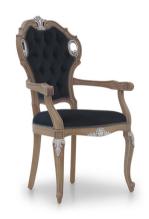

#### ALCIDE DINING CHAIR WITH ARMS

Art. 0517A

finish: C9 - White walnut cat. ZH Upholstery: Fabric LFY - Cat. B Optional: Tufted back not included W. 65 D. 67 H. 106