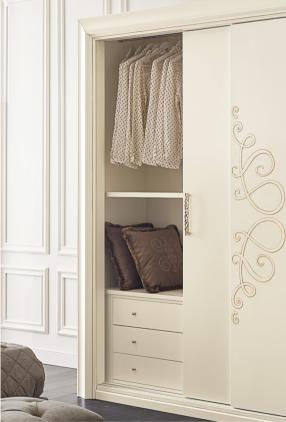

So beside the bed you can choose a whitened nightstand, or a fine coffee table with silver leaf decorations.

The result is always impeccable.

52

Inside, the space has been cleverly organized with shelves and drawers.

#### 2 DOOR WARDROBE WITH SLIDING DOORS

Art. 00AR141

finish: IV - Antique ivory cat. ZD W. 240 D. 70 H. 240

#### ADDITIONAL CHEST FOR WARDROBE

Art. 00CA02

finish: IV - Antique ivory cat. ZD W. 115 D. 49 H. 59