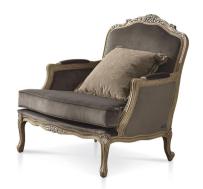

#### ARMCHAIR

Art. 9457P

finish: C9 - White walnut cat. ZH upholstery: fabric LFR - Cat. B Optional: Loose cushion #CUS104 not included W. 84 D. 95 H. 94