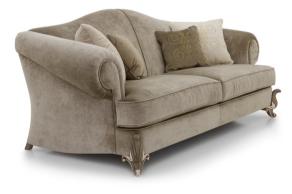

#### 3 SEATER SOFA

Art. 9904E

finish: C9 - White walnut cat. ZH upholstery: fabric LFU - Cat. B Optional: Loose cushions #CUS104 and #CUS108 not included W. 231 D. 103 H. 93