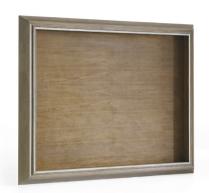

#### RECTANGULAR MIRROR

#### Art. 00SP30

finish: C9 - White walnut cat. ZH W. 184 D. 5 H. 94