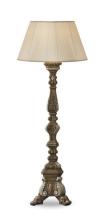

#### CARVED STANDING LAMP

Art. 00LP05

finish: C9 - White walnut cat. ZH W. 65 D. 65 H. 185