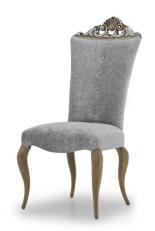

#### ANTESIA DINING CHAIR WITH ARMS

#### Art. 0516A

finish: C9 - White walnut cat. ZH Upholstery: Fabric AAL - Cat. A Standard: Buttons on back included W. 66 D. 67 H. 118