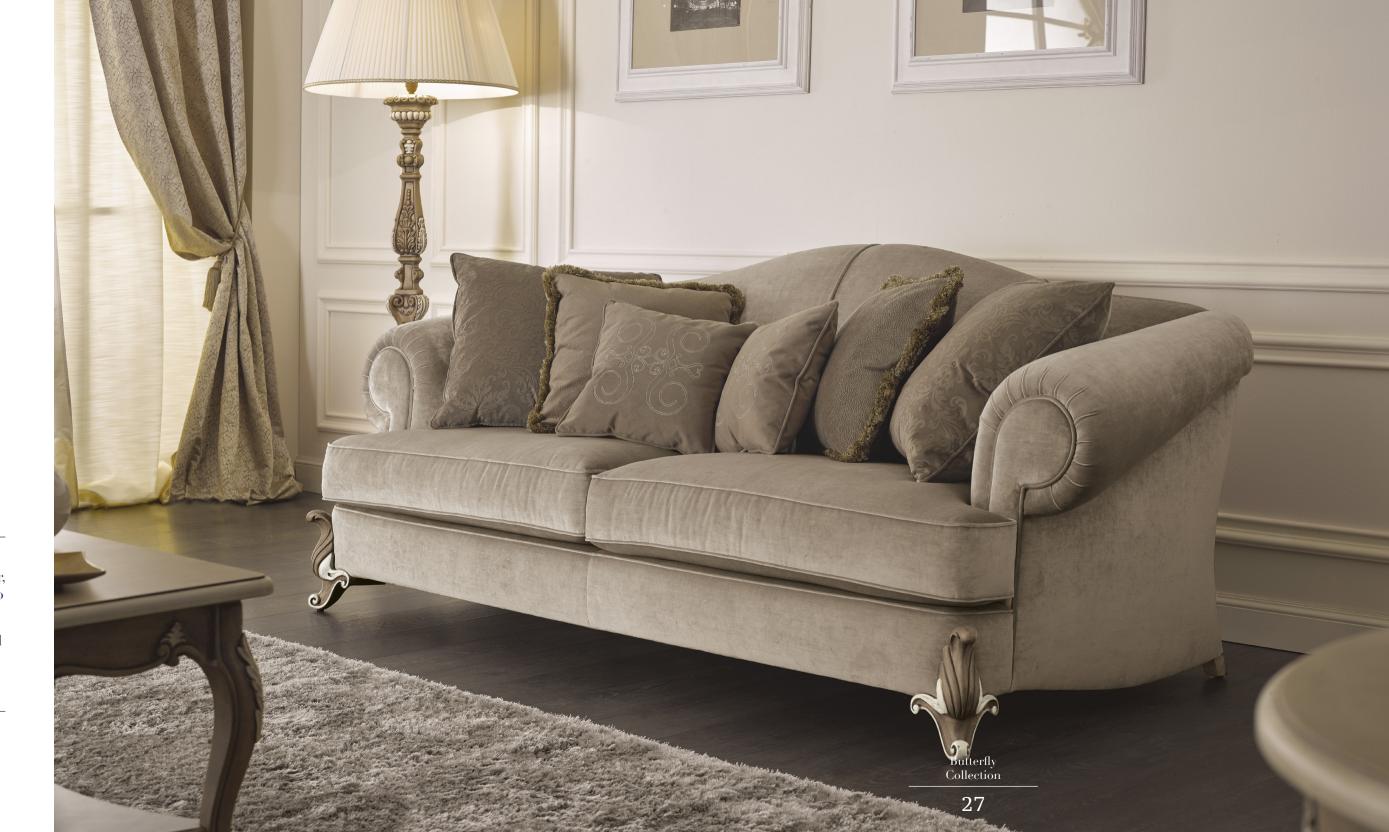

# An elegant design

Robust materials like wood seem to have been modeled by the wind and the whisper of nature bring swirling decorations on all surfaces.

You find only sweetness in the Butterfly collection.

The curves of the seams, the pleasant colors of the fabrics.

Every detail is delicate and light.

23

Butterfly Collection

22

A sofa that seems to soar in the air, the backrest gives a homely hug to those who sit.

The softness from the feather end armrests give for a feeling of unparalleled comfort.

Wood is embellished with elegant decorations.

The lounge table retains the agile lines of the collection, it too with carvings which enrich it further.