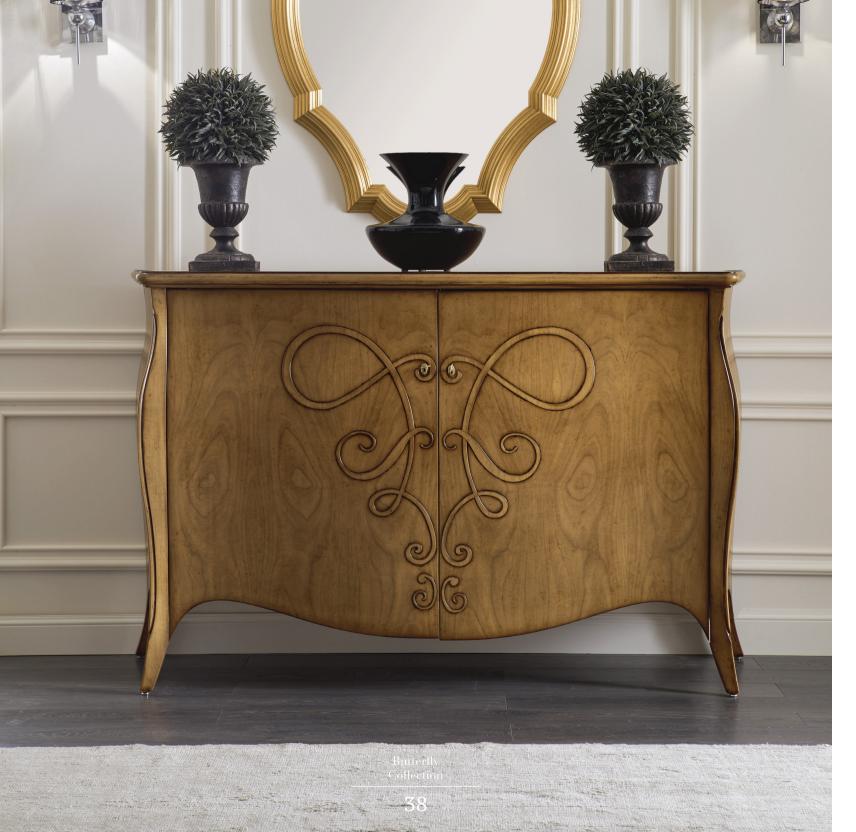

## It seems to be looking through the trees

Honoring the majesty of wood and its color.

The natural grain of cherry take center stage, meanwhile the golden butterflies push the drawers and then fly on to who knows where.

#### 2 DOOR SIDEBOARD

Art. 00CR143

finish: BR - Antique brown cat. ZD W. 169 D. 64 H. 106