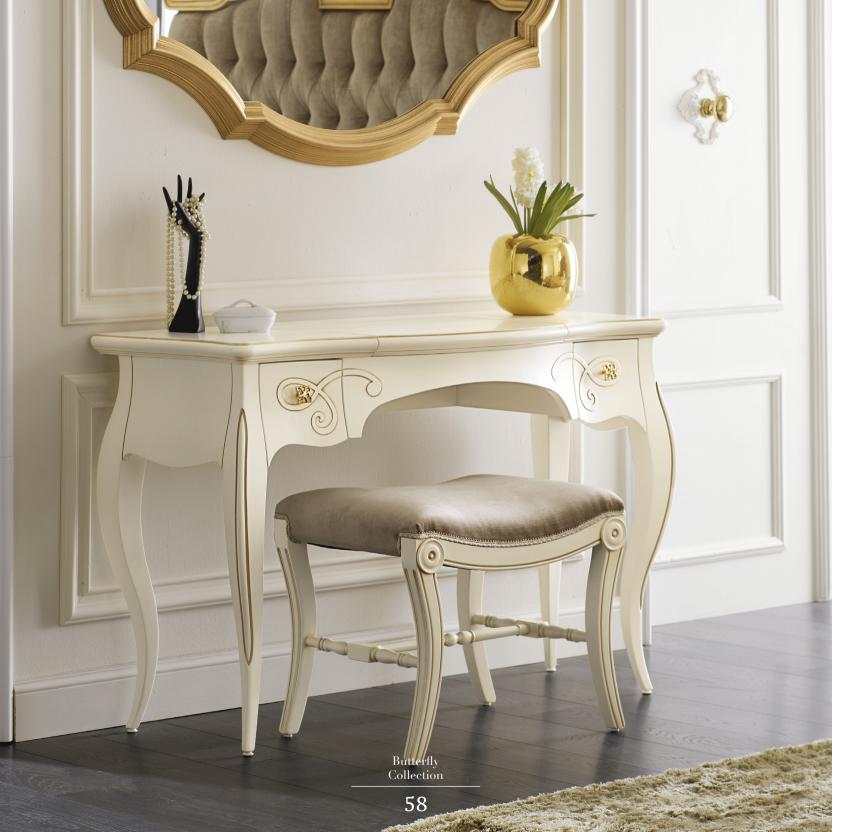

The headboard is framed with and elegant carved wood element, molded from the classical tradition.

The corner where the lady of the house prepares to bring out all its charm.

The dressing table is the throne of feminility

# There is no being more enchanting than a woman

The opening top with the mirror hides a compartment to store jewelry or cosmetics.

The side drawers offer a practical solution for this dressing table whilst maintaining great taste.