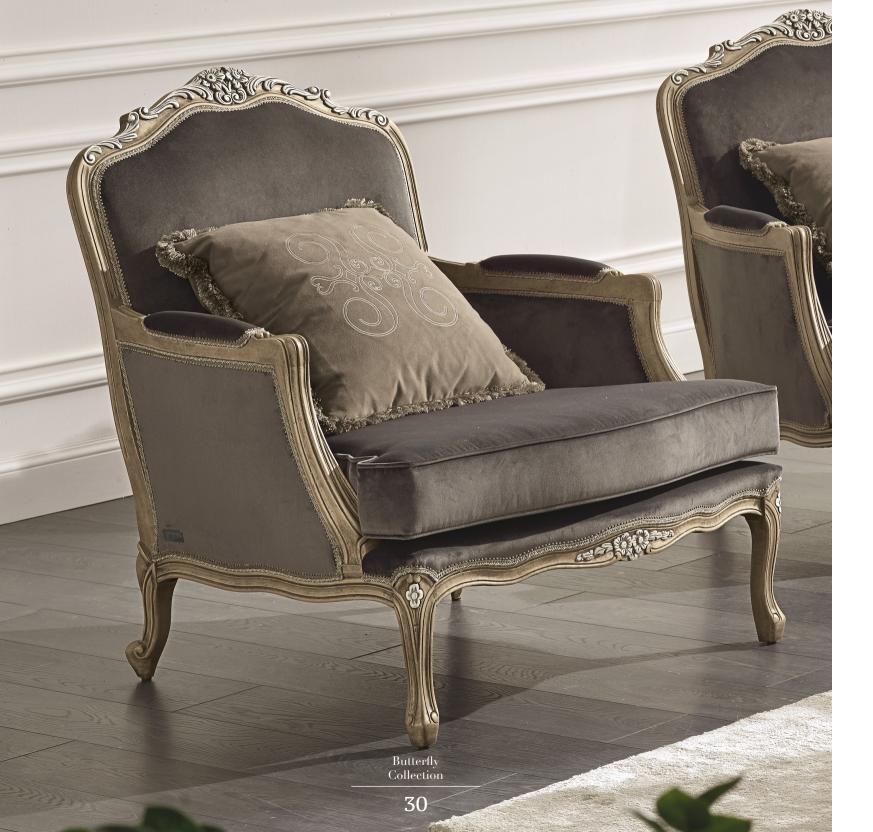

# An elegant design

Robust materials like wood seem to have been modeled by the wind and the whisper of nature bring swirling decorations on all surfaces.

You find only sweetness in the Butterfly collection.

The softness from the feather end armrests give for a feeling of unparalleled comfort.

Wood is embellished with elegant decorations.

The lounge table retains the agile lines of the collection, it too with carvings which enrich it further.