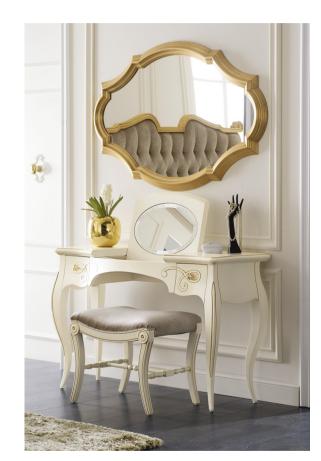

The headboard is framed with and elegant carved wood element, molded from the classical tradition.

The corner where the lady of the house prepares to bring out all its charm.

The dressing table is the throne of feminility

# There is no being more enchanting than a woman

The opening top with the mirror hides a compartment to store jewelry or cosmetics.

The side drawers offer a practical solution for this dressing table whilst maintaining great taste.