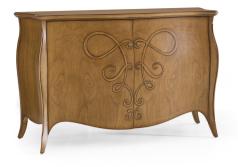

#### 2 DOOR SIDEBOARD

Art. 00CR143

finish: BR - Antique brown cat. ZD W. 169 D. 64 H. 106