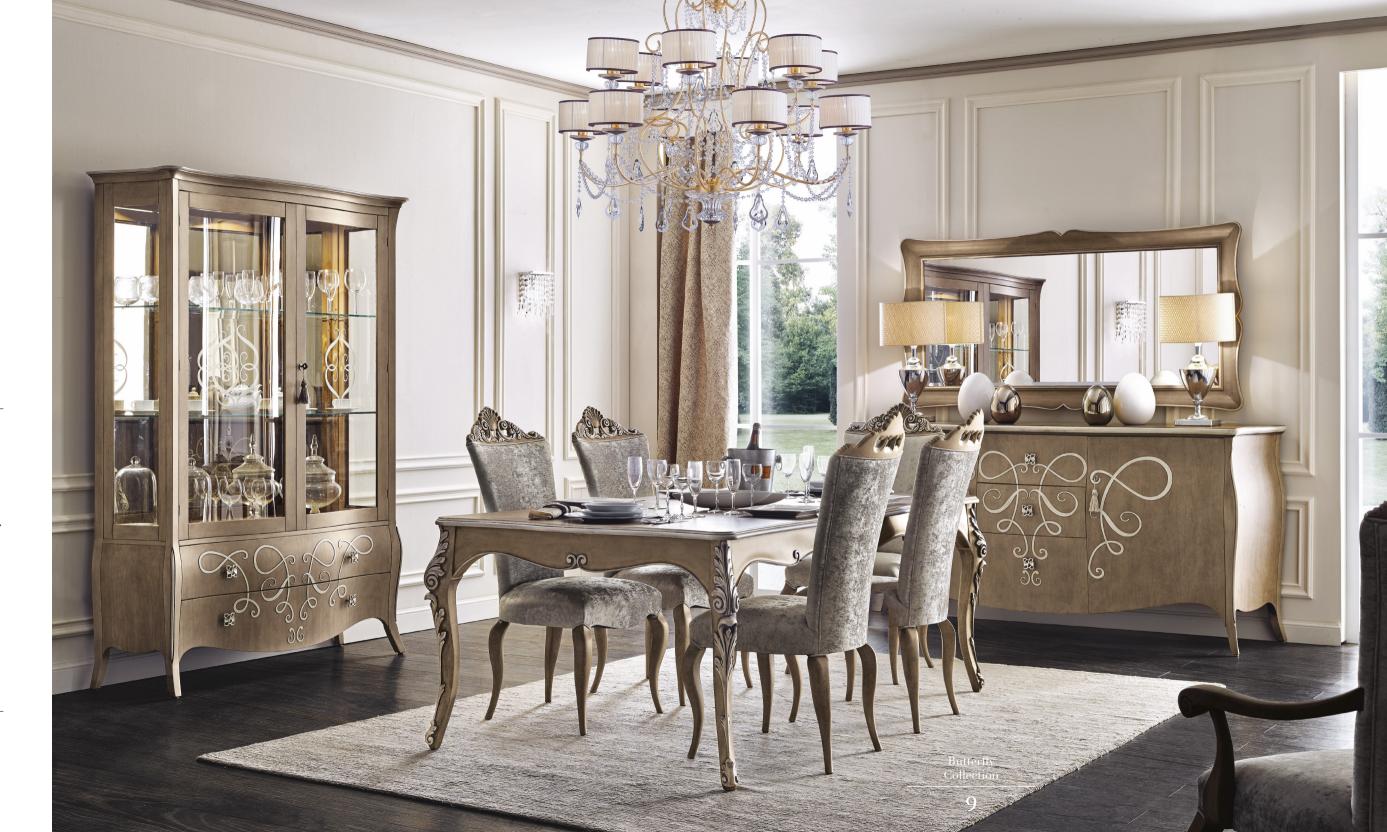

The Butterfly Collection has an elegant personality, built on the contrast between the simplicity of the wood and the quality of the details.

The color scheme ensures the feeling of a warm welcome which a living area must convey.

A result that surprises the hosts and guests.

A design created out of harmonic detail for authentic elegance.

The sideboard evokes the movement of life and its wonder.

The decorations enrich the front, adding a dash of glamor.

## A clear look at the good taste

The display cabinet full of transparencies showing off the interior display.

An excellent way to make the room shine.

A touch of light to illuminate all around.

Butterfly collection conquers as a whole: a decor able to merge each piece in a very elegant context.

# An elegant design

Robust materials like wood seem to have been modeled by the wind and the whisper of nature bring swirling decorations on all surfaces.

You find only sweetness in the Butterfly collection.