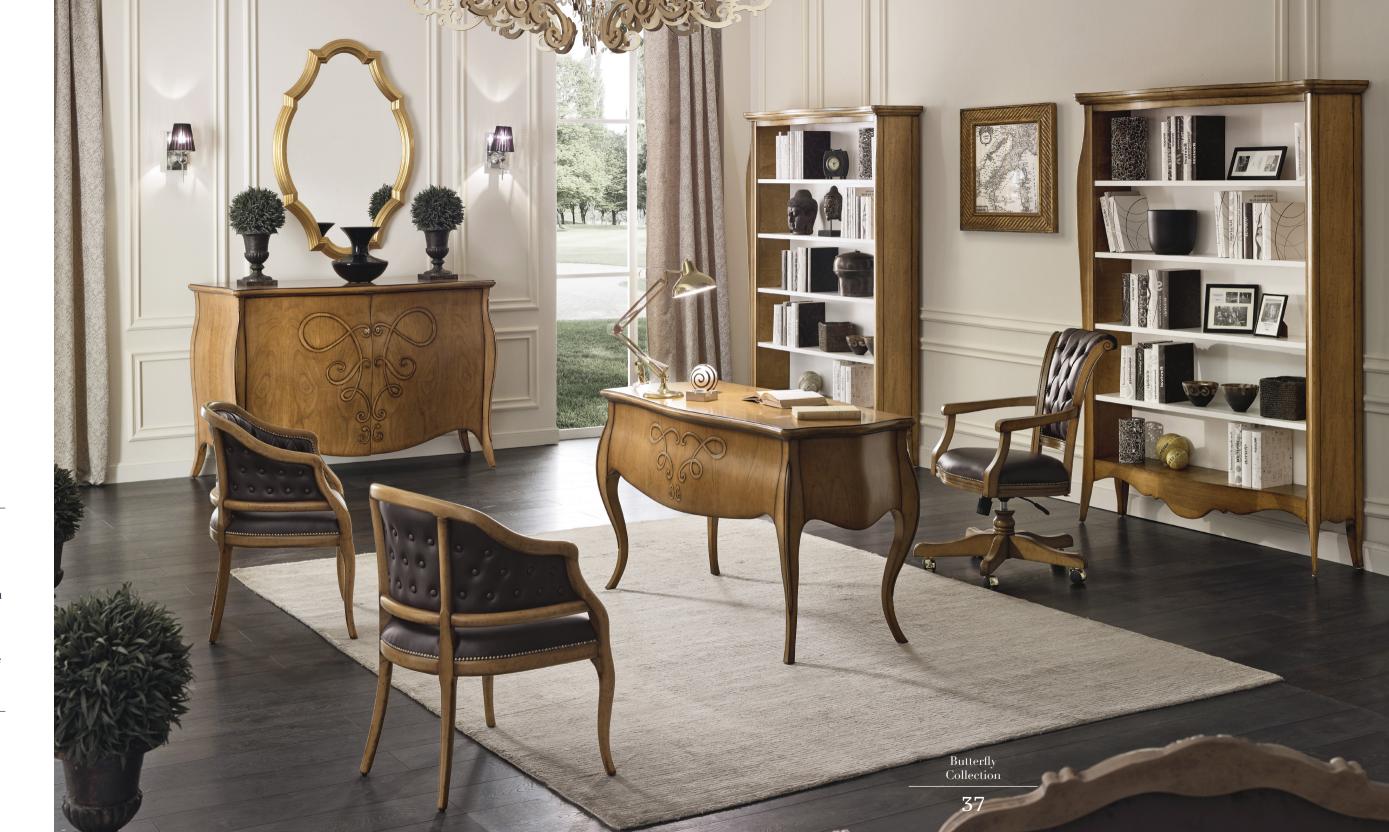

## Simplicity is prestigious

The natural designs created by the heart of cherry wood on the sideboard are foremost.

The central decoration is the perfect note in the silhouette of this piece.

Fluid geometries softens the shape of the desk, maintaining the elegance that every studio should have.

The sober soul bringing out a piece of furniture made for real gentlemen.

#### 4 DRAWER WRITING DESK

Art. 00ST141

finish: BR - Antique brown cat. ZD W. 140 D. 66 H. 80

#### OPEN BOOKCASE

Art. 00LB07

finish: BR - Antique brown cat. ZD W. 146 D. 35 H. 202

#### SWIVEL ARMCHAIR

Art. 0699A

finish: BR - Antique brown cat. ZD upholstery: leather P59 - special leather Optional: Tufted back not included W. 60 D. 73 H. 99,5

#### **GUEST ARMCHAIR**

Art. 0501P

finish: BR - Antique brown cat. ZD upholstery: leather P59 - special leather Optional: Tufted back not included W. 61 D. 53 H. 82

Butterfly Collection