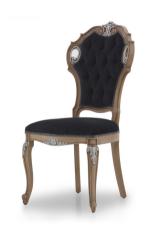

#### SWIVEL ARMCHAIR

Art. 0699A

finish: BR - Antique brown cat. ZD upholstery: leather P59 - special leather Optional: Tufted back not included W. 60 D. 73 H. 99,5

#### **GUEST ARMCHAIR**

Art. 0501P

finish: BR - Antique brown cat. ZD upholstery: leather P59 - special leather Optional: Tufted back not included W. 61 D. 53 H. 82

Butterfly Collection