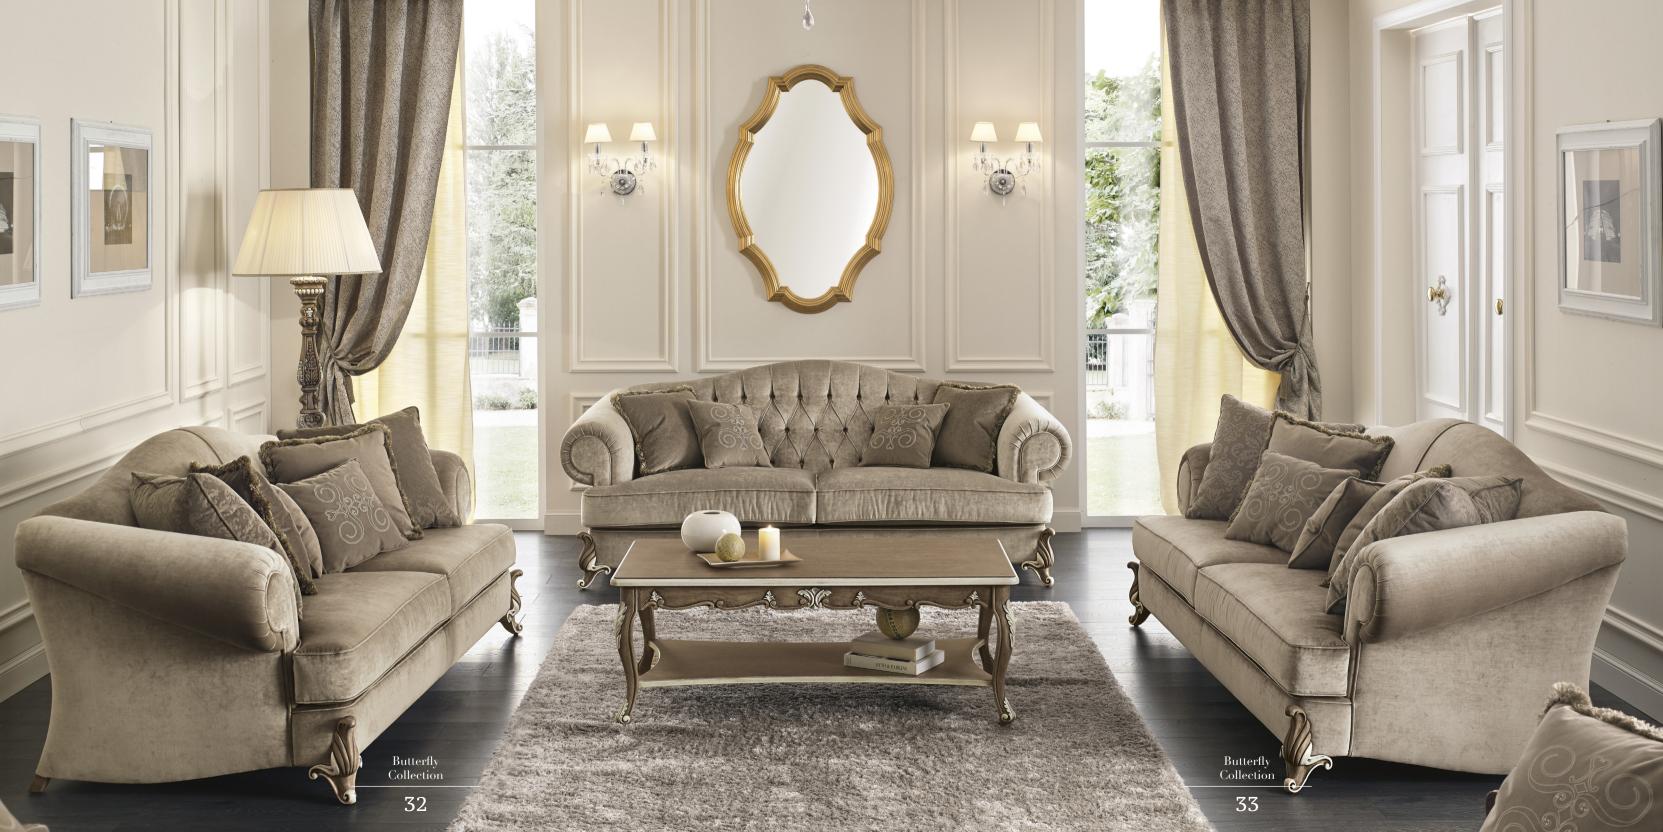

# An elegant design

Robust materials like wood seem to have been modeled by the wind and the whisper of nature bring swirling decorations on all surfaces.

You find only sweetness in the Butterfly collection.

The curves of the seams, the pleasant colors of the fabrics.

Every detail is delicate and light.

23

Butterfly Collection

22

A sofa that seems to soar in the air, the backrest gives a homely hug to those who sit.

The softness from the feather end armrests give for a feeling of unparalleled comfort.

Wood is embellished with elegant decorations.

The lounge table retains the agile lines of the collection, it too with carvings which enrich it further.

#### 3 SEATER SOFA

Art. 9904E

finish: C9 - White walnut cat. ZH upholstery: fabric LFU - Cat. B Optional: Loose cushions #CUS104 and #CUS108 not included W. 231 D. 103 H. 93

#### ARMCHAIR

Art. 9457P

finish: C9 - White walnut cat. ZH upholstery: fabric LFR - Cat. B Optional: Loose cushion #CUS104 not included W. 84 D. 95 H. 94

#### RECTANGULAR CARVED COFFEE TABLE

Art. 00TA149

finish: C9 - White walnut cat. ZH W. 130 D. 70 H. 50,5