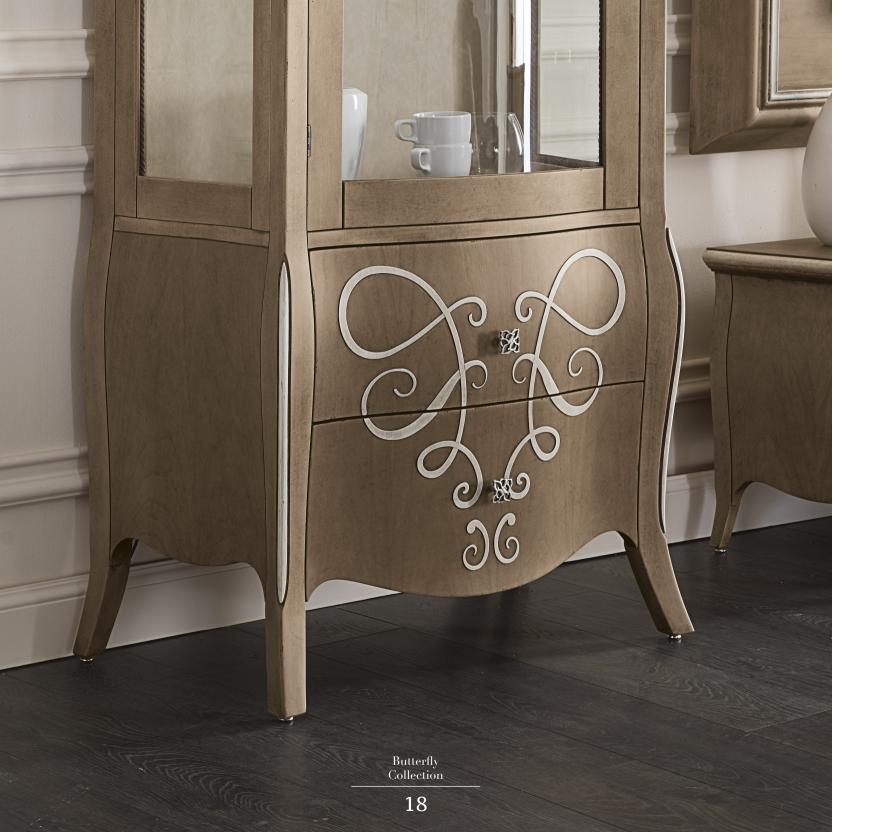

## Precious inlays

Butterflies fly tracing soft lines, and then settles on wood.

The sideboard fills the living area with class.

Butterfly Collection

The furnishings blend naturally into a single concept.

The Butterfly Collection has an elegant personality, built on the contrast between the simplicity of the wood and the quality of the details.

The color scheme ensures the feeling of a warm welcome which a living area must convey.

A result that surprises the hosts and guests.

A design created out of harmonic detail for authentic elegance.

The sideboard evokes the movement of life and its wonder.

The decorations enrich the front, adding a dash of glamor.