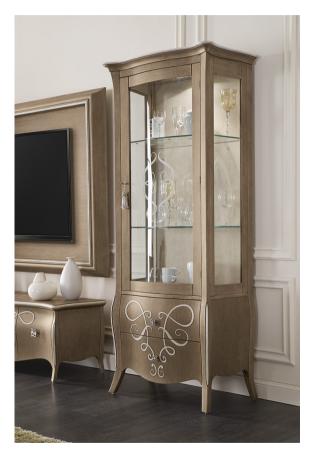

## A clear look at the good taste

The display cabinet full of transparencies showing off the interior display.

An excellent way to make the room shine.

A touch of light to illuminate all around.

Butterfly collection conquers as a whole: a decor able to merge each piece in a very elegant context.

#### 1 DOOR DISPLAY CABINET

Art. 00VE141

finish: C9 - White walnut cat. ZH Optional: Lined back and Spotlights not included W. 86 D. 48 H. 200

Butterfly Collection