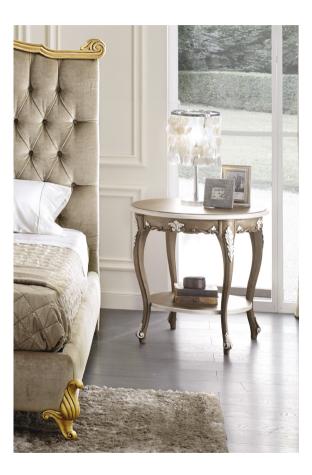

## The beautiful details

The master bedroom has been created like a dream.

Every detail creates an evocative atmosphere, suspended between wellness, romance and tenderness.

Precious like a jewel, the master bedroom is made of the same love of that which it wants to receive.

The colors bathe the room in a fairytale atmosphere, highlighting the finishes.

The elements coordinate with each other, creating a masterpiece of intimacy and beauty.

Butterfly collection lends itself to different, always perfect, compositions.

So beside the bed you can choose a whitened nightstand, or a fine coffee table with silver leaf decorations.

The result is always impeccable.

52

Inside, the space has been cleverly organized with shelves and drawers.