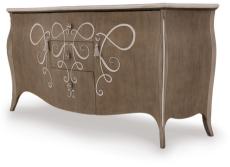

#### 2 DOOR AND 3 DRAWER SIDEBOARD

#### Art. 00CR142

finish: C9 - White walnut cat. ZH W. 219 D. 65 H. 106

Butterfly Collection