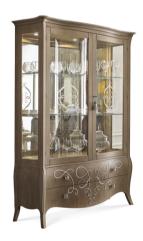

#### 2 DOOR DISPLAY CABINET

#### Art. 00VE143

finish: C9 - White walnut cat. ZH Optional: Mirror back and Spotlights not included W. 157 D. 49 H. 214